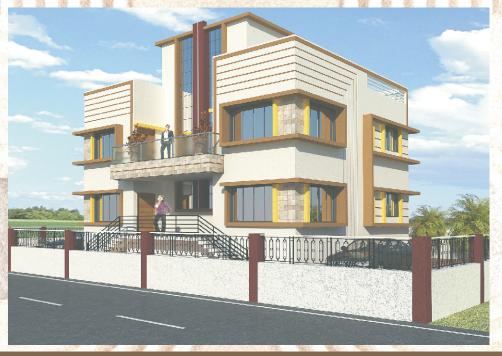

# **PRASHANT TIWARI**

PROJECT TYPE: RESIDENTIAL

PROJECT DETAILS: Designed on a plot of 4000 sqft, A bungalow which situates at Bhatane, Road, on way of Great Escape with Ground+ 1st Floor.

PROJECT DURATION: 24 months

PROJECT SIZE:

Ground Floor = 1278 sqft
First Gloot = 1000 sqft

Total = 2278 sqft