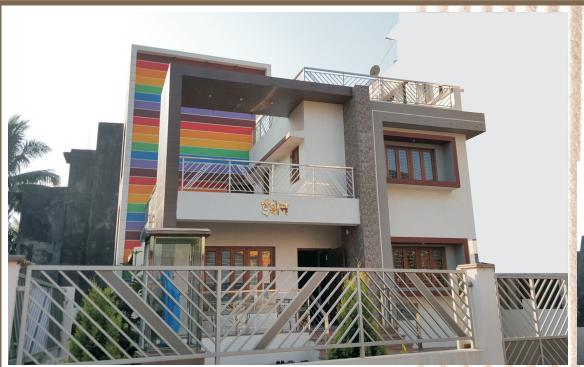

# RAJU ALMEIDA

PROJECT TYPE: RESIDENTIAL

PROJECT DETAILS: Designed on a plot of 1800 sqft with ground + 2 floors for three Brothers. 3 BHK's with otla.

PROJECT DURATION: 18 months.

PROJECT SIZE:

Ground floor= first floor = second floor = 1622 sqft BUA.