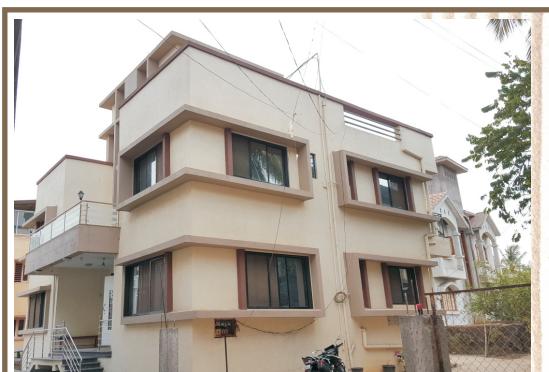

#### JAMES AND STANEY ALMEIDA

PROJECT TYPE: RESIDENTIAL

PROJECT DETAILS: Project owned by 2 brothers, each having 1 BHK at ground floor and upper floor 2 master bedrooms and a lavish terrace, and 2nd floor one room each. Thus 4 BHK individual attached bungalows.

PROJECT DURATION: 12 months both.

PROJECT SIZE: Ground floor = 2003 sqft First Floor = 1427 sqft+ Terrace Second Floor = 823 sqft+ Terrace