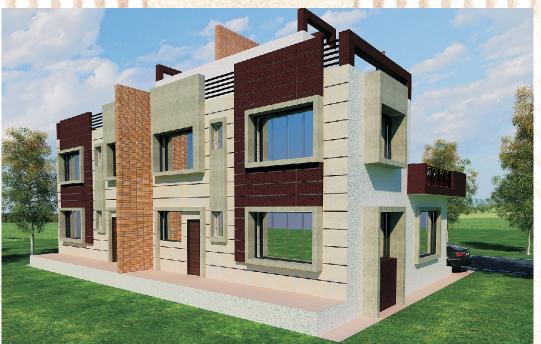

h otla.

PROJECT DURATION: 18 months.

PROJECT SIZE:

Ground floor= first floor = second floor = 1622 sqft BUA.









## **ANAND GAVANKAR**

PROJECT TYPE: RESIDENTIAL

PROJECT DETAILS: Renovated an existing Ground floor structure to give a modern look, ground floor with 1 bedroom and 1st floor with 2 Master bedrooms and Gym and Mandir.

PROJECT DURATION: 24 Months

PROJECT SIZE:

Ground Floor = 1000 sqft First Floor = 1000 sqft







# TRYFUN & AULISON PEREIRA

PROJECT TYPE: RESIDENTIAL

PROJECT DETAILS: Designed in 2000 sqft, this project has a been designed for attached scheme. Ground 1 BHK and first with 2 Master bedrooms and a lavish terrace. Separated with a partition wall for future.

PROJECT DURATION: 9 months.

PROJECT SIZE:

Ground floor = 2302 sqft First floor = 1500 sqft











# **CECIR FAROZ**

PROJECT TYPE: RESIDENTIAL

PROJECT DETAILS: Designed for a frontage of 18' including walls and depth. Constructed in year 2011 with Ground and first floor.

PROJECT DURATION: 15 months

PROJECT SIZE:

Ground floor = 700 sqft

First Floor = 528 sqft







# **PAUL & MONICA BRITTO**

PROJECT TYPE: RESIDENTIAL

PROJECT DETAILS: Designed to Give a Balconies and Terrces facing the Front road area and keeping Modern Contemporary Look.

PROJECT DURATION: 12 months

PROJECT SIZE:

Ground Floor = 1310 sqft

First Floor = 1310 sqft

PROJECT STATUS: COMPLETED in

May2015











PROJECT TYPE: RESIDENTIAL

PROJECT DETAILS: Designed the Project for a NRI based in London, The Looks and Feel has been matched to his criteria of a Modern Villa for him, This gives him a experi