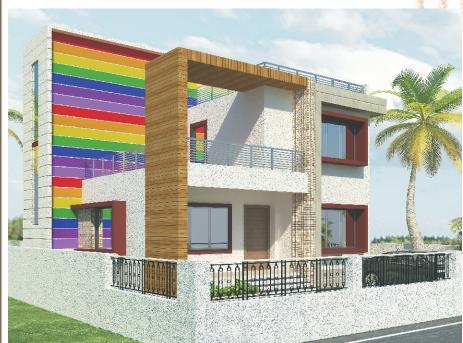

## THOMSON MENEZES

PROJECT TYPE: RESIDENTIAL

PROJECT DETAILS: Designed for Ground 1 Master Bed for 1 BHK and first floor with 2 nos Master Bedrooms and 1 nos Study Table with lavish areas. First Floor with a huge terrace.

PROJECT DURATION: 24 months.

PROJECT SIZE:

Ground Floor = 1340 sqft
First Floor = 1340 sqft
Total = 2680 sqft