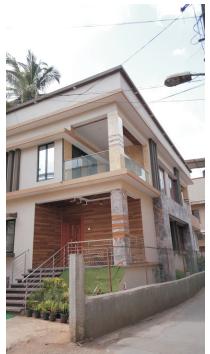

#### JAMES AND STANEY ALMEIDA

PROJECT TYPE: RESIDENTIAL

PROJECT DETAILS: Project owned by 2 brothers, each having 1 BHK at ground floor and upper floor 2 master bedrooms and a lavish terrace, and 2nd floor one room each. Thus 4 BHK individual attached bungalows.

PROJECT DURATION: 12 months both.

PROJECT SIZE: Ground floor = 2003 sqft First Floor = 1427 sqft+ Terrace Second Floor = 823 sqft+ Terrace