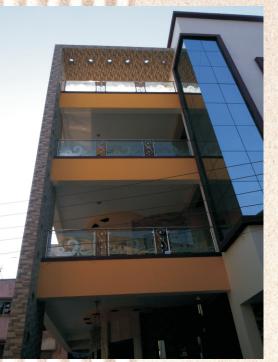

# OSDEN, LISBON, SEBASTIN LOPES

PROJECT TYPE: RESIDENTIAL

PROJECT DETAILS: Designed and executed by in the year of 2015 at Gokhivere, Vasai East.

PROJECT DURATION: 24 months

PROJECT SIZE:

Ground floor =5000 sqft First Floor =5000 sqft Second floor =5000 sqft