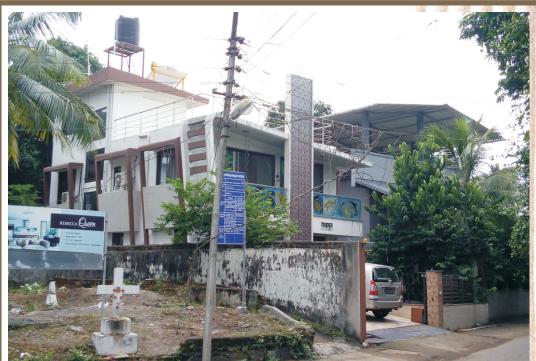

#### **VINAY BRITTO**

PROJECT TYPE: RESIDENTIAL

PROJECT DETAILS: Single Bunglow made in such a way that after 10 Years the Project can be separated with a wall and new staircase to make 2 nos Attached Bungalows.

PROJECT DURATION: 15 MONTHS

PROJECT SIZE:

Ground Floor = 1723 sqft First Floor = 1723 sqft

PROJECT STATUS: Completed May 2016