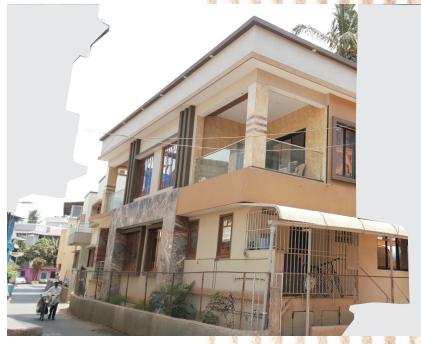

## **DOMINIC ALMEIDA**

PROJECT TYPE: RESIDENTIAL

PROJECT DETAILS: Designed on a plot of 2000 sqft , A bungalow size of 1018 sqft at ground floor + First Floor+

Second Floor.

PROJECT DURATION: 15 months

PROJECT SIZE:

Ground floor = 1018 sqft

First Floor = 1018 sqft

Second Floor = 1018 sqft

Total = 3054 sqft