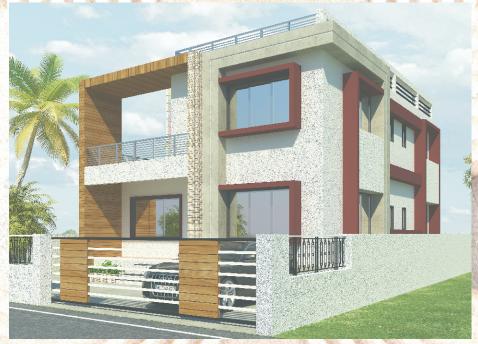

#### **RICHARD PASCOAL MENEZES**

PROJECT TYPE: RESIDENTIAL

PROJECT DETAILS: Designed with respect to the existing lot in cros shap, Thus the one side external wall is slope in nature. Front covered open terrace is left for outside sitting.

PROJECT DURATION: 12 MONTHS

PROJECT SIZE:

Ground floor= 863 sqft
1st floor= 1214 sqft

PROJECT STATUS: Completed