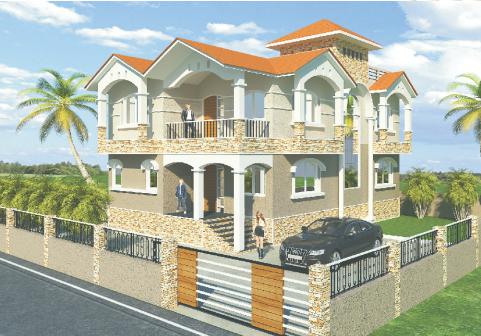

# **PRASHANT TIWARI**

PROJECT TYPE: RESIDENTIAL

PROJECT DETAILS: Designed on a plot of 4000 sqft, A bungalow which situates at Bhatane, Road, on way of Great Escape with Ground+ 1st Floor.

PROJECT DURATION: 24 months

PROJECT SIZE:

Ground Floor = 1278 sqft
First Gloot = 1000 sqft

Total = 2278 sqft