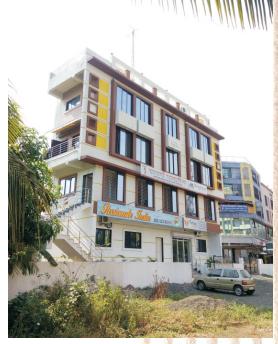

## **SUHAS LOPES**

PROJECT TYPE: Ground Floor & 1st Commercial,2nd AND 3rd RESIDENTIAL FLOOR

PROJECT DETAILS: Designed and executed by in the year of 2014 at Stella Petrol Pump, Stella, Vasai (w).

PROJECT DURATION: 24 Months

PROJECT SIZE:

Ground Floor = 1471 sqft
First Floor = 1471 sqft
Second Floor = 1471 sqft
Third Floor = 1471 sqft