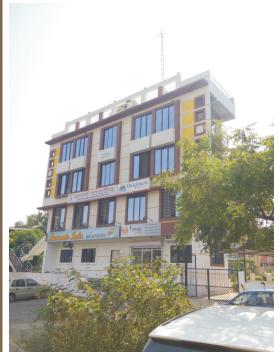

## **SUHAS LOPES**

PROJECT TYPE: Ground Floor & 1st Commercial,2nd AND 3rd RESIDENTIAL FLOOR

PROJECT DETAILS: Designed and executed by in the year of 2014 at Stella Petrol Pump, Stella, Vasai (w).

PROJECT DURATION: 24 Months

PROJECT SIZE:

Ground Floor = 1471 sqft
First Floor = 1471 sqft
Second Floor = 1471 sqft
Third Floor = 1471 sqft