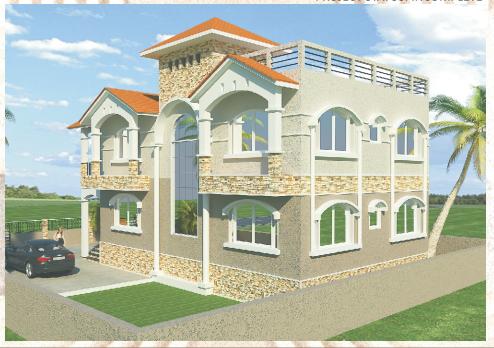

# RAJU ALMEIDA

PROJECT TYPE: RESIDENTIAL

PROJECT DETAILS: Designed on a plot of 1800 sqft with ground + 2 floors for three Brothers. 3 BHK's with otla.

PROJECT DURATION: 18 months.

PROJECT SIZE:

Ground floor= first floor = second floor = 1622 sqft BUA.