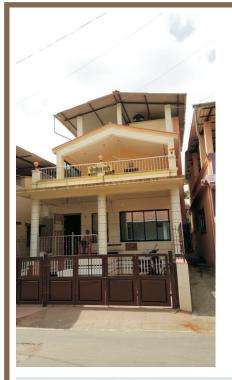

# **PAUL & MONICA BRITTO**

PROJECT TYPE: RESIDENTIAL

PROJECT DETAILS: Designed to Give a Balconies and Terrces facing the Front road area and keeping Modern Contemporary Look.

PROJECT DURATION: 12 months

PROJECT SIZE:

Ground Floor = 1310 sqft

First Floor = 1310 sqft

PROJECT STATUS: COMPLETED in

May2015

PROJECT TYPE: RESIDENTIAL

PROJECT DETAILS: Designed the Project for a NRI based in London, The Looks and Feel has been matched to his criteria of a Modern Villa for him, This gives him a experience of Staying in his London Villa.