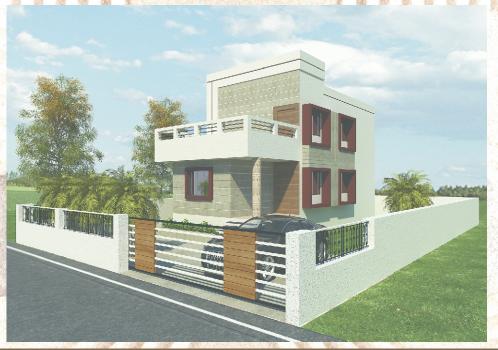

## THOMSON MENEZES

PROJECT TYPE: RESIDENTIAL

PROJECT DETAILS: Designed for Ground 1 Master Bed for 1 BHK and first floor with 2 nos Master Bedrooms and 1 nos Study Table with lavish areas. First Floor with a huge terrace.

PROJECT DURATION: 24 months.

PROJECT SIZE:

Ground Floor = 1340 sqft
First Floor = 1340 sqft
Total = 2680 sqft