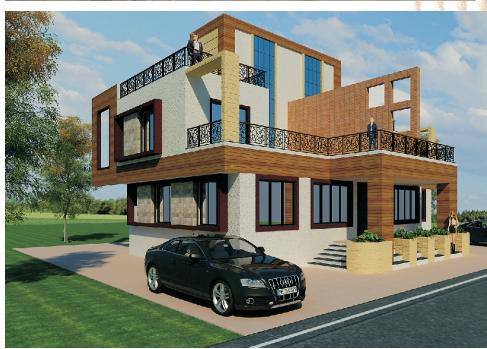

PROJECT DURATION : INTERIORS
PENDING

PROJECT SIZE:

Ground Floor = 1550 sqft First Floor = 1550 sqft