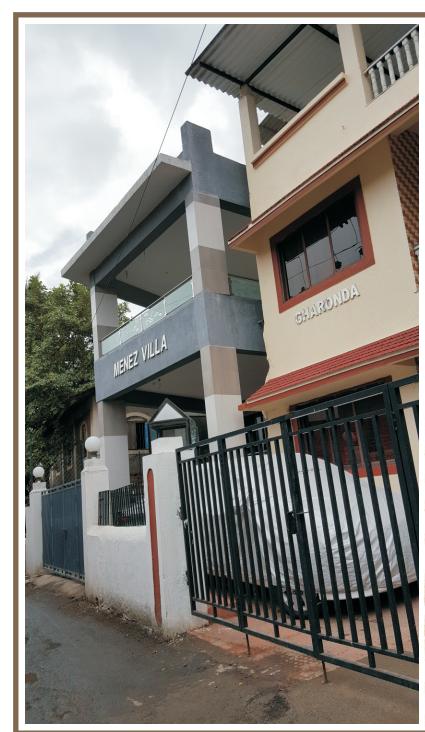

## THOMSON MENEZES

PROJECT TYPE: RESIDENTIAL

PROJECT DETAILS: Designed for Ground 1 Master Bed for 1 BHK and first floor with 2 nos Master Bedrooms and 1 nos Study Table with lavish areas. First Floor with a huge terrace.

PROJECT DURATION: 24 months.

PROJECT SIZE:

Ground Floor = 1340 sqft
First Floor = 1340 sqft
Total = 2680 sqft