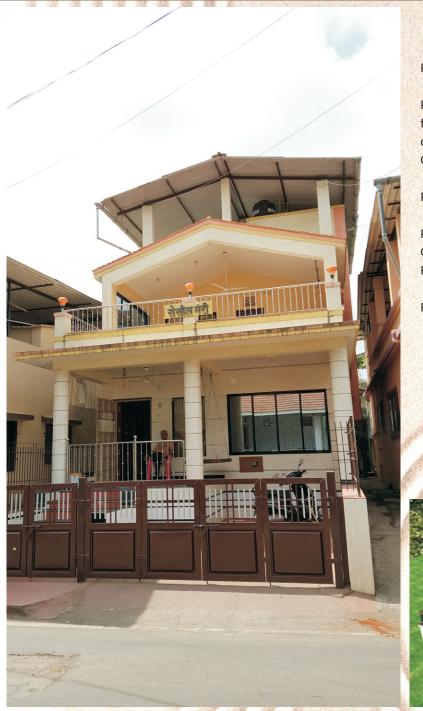

# **PAUL & MONICA BRITTO**

PROJECT TYPE: RESIDENTIAL

PROJECT DETAILS: Designed to Give a Balconies and Terrces facing the Front road area and keeping Modern Contemporary Look.

PROJECT DURATION: 12 months

PROJECT SIZE:

Ground Floor = 1310 sqft

First Floor = 1310 sqft

PROJECT STATUS: COMPLETED in

May2015

PROJECT TYPE: RESIDENTIAL

PROJECT DETAILS: Designed the Project for a NRI based in London, The Looks and Feel has been matched to his criteria of a Modern Villa for him, This gives him a experience of Staying in his London Villa.