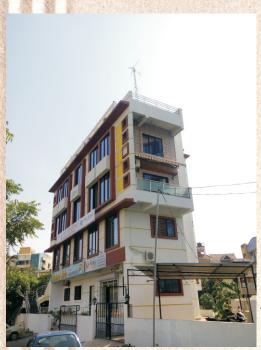

## **SUHAS LOPES**

PROJECT TYPE: Ground Floor & 1st Commercial,2nd AND 3rd RESIDENTIAL FLOOR

PROJECT DETAILS: Designed and executed by in the year of 2014 at Stella Petrol Pump, Stella, Vasai (w).

PROJECT DURATION: 24 Months

PROJECT SIZE:

Ground Floor = 1471 sqft
First Floor = 1471 sqft
Second Floor = 1471 sqft
Third Floor = 1471 sqft