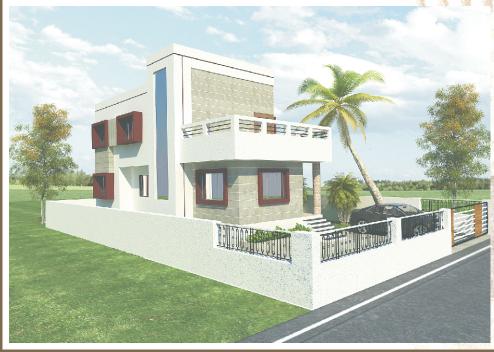

#### **VINAY BRITTO**

PROJECT TYPE: RESIDENTIAL

PROJECT DETAILS: Single Bunglow made in such a way that after 10 Years the Project can be separated with a wall and new staircase to make 2 nos Attached Bungalows.

PROJECT DURATION: 15 MONTHS

PROJECT SIZE:

Ground Floor = 1723 sqft First Floor = 1723 sqft

PROJECT STATUS: Completed May 2016