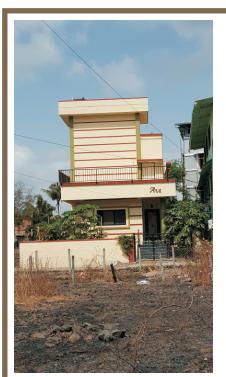

# CHULNA ROAD, NR GARDEN

PROJECT TYPE: RESIDENTIAL

PROJECT DETAILS: Designed and executed by in the year of 2012at

vasai west

PROJECT DURATION: 12 months

PROJECT SIZE:

Ground floor =900 sqft First Floor =600 sqft