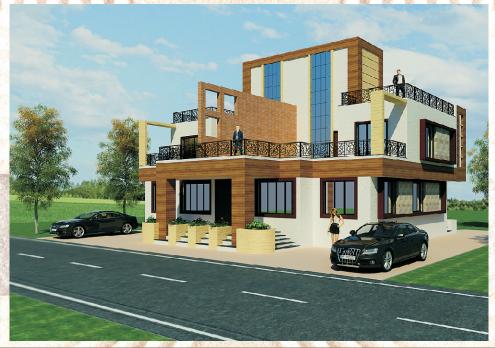

PROJECT DURATION : INTERIORS
PENDING

PROJECT SIZE:

Ground Floor = 1550 sqft First Floor = 1550 sqft