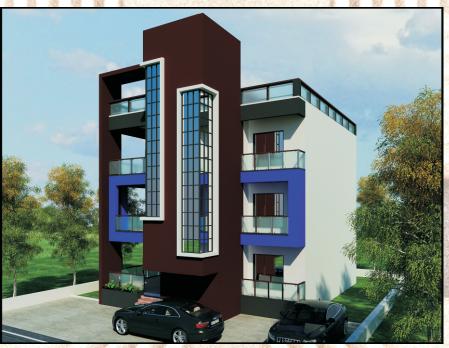

## **SUHAS LOPES**

PROJECT TYPE: Ground Floor & 1st Commercial,2nd AND 3rd RESIDENTIAL FLOOR

PROJECT DETAILS: Designed and executed by in the year of 2014 at Stella Petrol Pump, Stella, Vasai (w).

PROJECT DURATION: 24 Months

PROJECT SIZE:

Ground Floor = 1471 sqft
First Floor = 1471 sqft
Second Floor = 1471 sqft
Third Floor = 1471 sqft