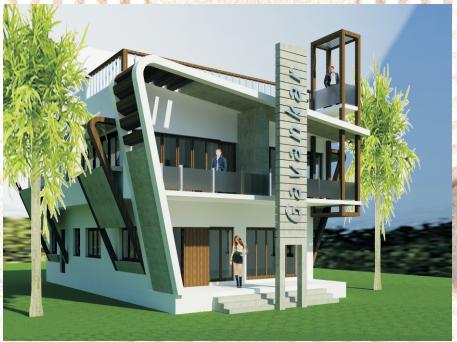

## **ANAND GAVANKAR**

PROJECT TYPE: RESIDENTIAL

PROJECT DETAILS: Renovated an existing Ground floor structure to give a modern look, ground floor with 1 bedroom and 1st floor with 2 Master bedrooms and Gym and Mandir.

PROJECT DURATION: 24 Months

PROJECT SIZE:

Ground Floor = 1000 sqft First Floor = 1000 sqft