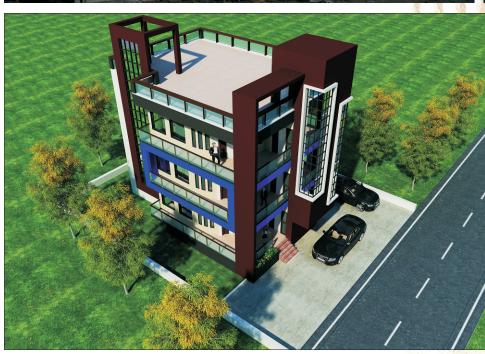

#### **VINAY BRITTO**

PROJECT TYPE: RESIDENTIAL

PROJECT DETAILS: Single Bunglow made in such a way that after 10 Years the Project can be separated with a wall and new staircase to make 2 nos Attached Bungalows.

PROJECT DURATION: 15 MONTHS

PROJECT SIZE:

Ground Floor = 1723 sqft First Floor = 1723 sqft

PROJECT STATUS: Completed May 2016