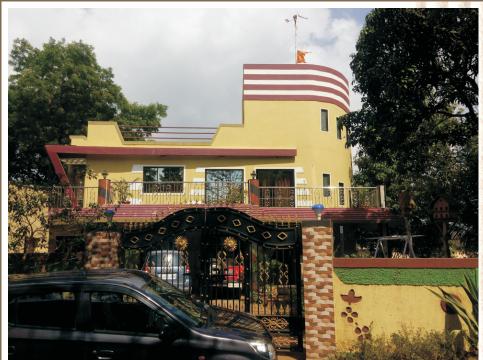

EBSITE :www.samsongomes.com
MAIL :sgaprojects@gmail.com





#### JAMES AND STANEY ALMEIDA

PROJECT TYPE: RESIDENTIAL

PROJECT DETAILS: Project owned by 2 brothers, each having 1 BHK at ground floor and upper floor 2 master bedrooms and a lavish terrace, and 2nd floor one room each. Thus 4 BHK individual attached bungalows.

PROJECT DURATION: 12 months both.

PROJECT SIZE: Ground floor = 2003 sqft First Floor = 1427 sqft+ Terrace Second Floor = 823 sqft+ Terrace









## **DOMINIC ALMEIDA**

PROJECT TYPE: RESIDENTIAL

PROJECT DETAILS: Designed on a plot of 2000 sqft , A bungalow size of 1018 sqft at ground floor + First Floor+

Second Floor.

PROJECT DURATION: 15 months

PROJECT SIZE:

Ground floor = 1018 sqft

First Floor = 1018 sqft

Second Floor = 1018 sqft

Total = 3054 sqft











# **PRASHANT TIWARI**

PROJECT TYPE: RESIDENTIAL

PROJECT DETAILS: Designed on a plot of 4000 sqft, A bungalow which situates at Bhatane, Road, on way of Great Escape with Ground+ 1st Floor.

PROJECT DURATION: 24 months

PROJECT SIZE:

Ground Floor = 1278 sqft
First Gloot = 1000 sqft

Total = 2278 sqft









# RAJU ALMEIDA

PROJECT TYPE: RESIDENTIAL

PROJECT DETAILS: Designed on a plot of 1800 sqft with ground + 2 floors for three Brothers. 3 BHK's with otla.

PROJECT DURATION: 18 months.

PROJECT SIZE:

Ground floor= first floor = second floor = 1622 sqft BUA.









## **ANAND GAVANKAR**

PROJECT TYPE: RESIDENTIAL

PROJECT DETAILS: Renovated an existing Ground floor structure to give a modern look, ground floor with 1 bedroom and 1st floor with 2 Master bedrooms and Gym and Mand