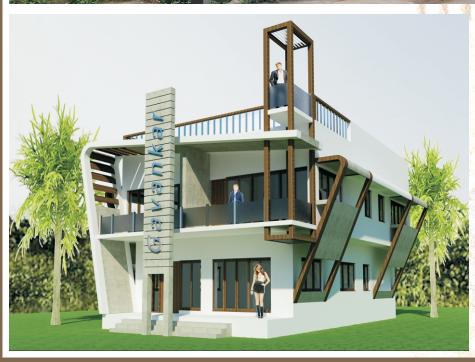

## **ANAND GAVANKAR**

PROJECT TYPE: RESIDENTIAL

PROJECT DETAILS: Renovated an existing Ground floor structure to give a modern look, ground floor with 1 bedroom and 1st floor with 2 Master bedrooms and Gym and Mandir.

PROJECT DURATION: 24 Months

PROJECT SIZE:

Ground Floor = 1000 sqft First Floor = 1000 sqft