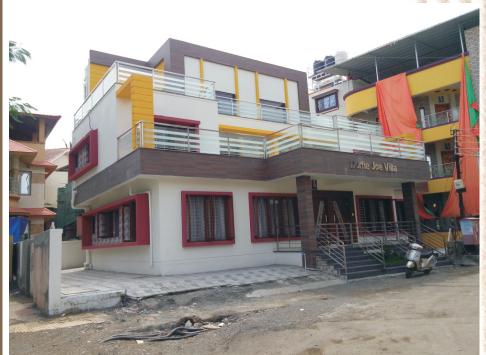

PROJECT DURATION : INTERIORS
PENDING

PROJECT SIZE:

Ground Floor = 1550 sqft First Floor = 1550 sqft