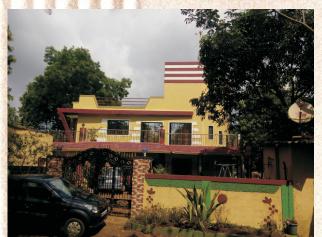

SITE :www.samsongomes.com
MAIL :sgaprojects@gmail.com





#### JAMES AND STANEY ALMEIDA

PROJECT TYPE: RESIDENTIAL

PROJECT DETAILS: Project owned by 2 brothers, each having 1 BHK at ground floor and upper floor 2 master bedrooms and a lavish terrace, and 2nd floor one room each. Thus 4 BHK individual attached bungalows.

PROJECT DURATION: 12 months both.

PROJECT SIZE: Ground floor = 2003 sqft First Floor = 1427 sqft+ Terrace Second Floor = 823 sqft+ Terrace









## **DOMINIC ALMEIDA**

PROJECT TYPE: RESIDENTIAL

PROJECT DETAILS: Designed on a plot of 2000 sqft , A bungalow size of 1018 sqft at ground floor + First Floor+

Second Floor.

PROJECT DURATION: 15 months

PROJECT SIZE:

Ground floor = 1018 sqft

First Floor = 1018 sqft

Second Floor = 1018 sqft

Total = 3054 sqft











# **PRASHANT TIWARI**

PROJECT TYPE: RESIDENTIAL

PROJECT DETAILS: Designed on a plot of 4000 sqft, A bungalow which situates at Bhatane, Road, on way of Great Escape with Ground+ 1st Floor.

PROJECT DURATION: 24 months

PROJECT SIZE:

Ground Floor = 1278 sqft
First Gloot = 1000 sqft

Total = 2278 sqft









# RAJU ALMEIDA

PROJECT TYPE: RESIDENTIAL

PROJECT DETAILS: Designed on a plot of 1800 sqft with ground + 2 floors for three Brothers. 3 BHK's with otla.

PROJECT DURATION: 18 months.

PROJECT SIZE:

Ground floor= first floor = second floor = 1622 sqft BUA.









## **ANAND GAVANKAR**

PROJECT TYPE: RESIDENTIAL

PROJECT DETAILS: Renovated an existing Ground floor structure to give a modern look, ground floor with 1 bedroom and 1st floor with 2 Master bedrooms and Gym and Mandir