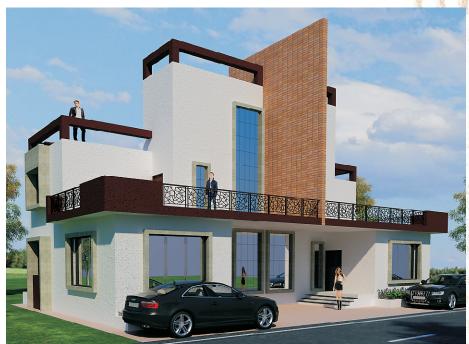

ith otla.

PROJECT DURATION: 18 months.

PROJECT SIZE:

Ground floor= first floor = second floor = 1622 sqft BUA.









## **ANAND GAVANKAR**

PROJECT TYPE: RESIDENTIAL

PROJECT DETAILS: Renovated an existing Ground floor structure to give a modern look, ground floor with 1 bedroom and 1st floor with 2 Master bedrooms and Gym and Mandir.

PROJECT DURATION: 24 Months

PROJECT SIZE:

Ground Floor = 1000 sqft First Floor = 1000 sqft







# TRYFUN & AULISON PEREIRA

PROJECT TYPE: RESIDENTIAL

PROJECT DETAILS: Designed in 2000 sqft, this project has a been designed for attached scheme. Ground 1 BHK and first with 2 Master bedrooms and a lavish terrace. Separated with a partition wall for future.

PROJECT DURATION: 9 months.

PROJECT SIZE:

Ground floor = 2302 sqft First floor = 1500 sqft











# **CECIR FAROZ**

PROJECT TYPE: RESIDENTIAL

PROJECT DETAILS: Designed for a frontage of 18' including walls and depth. Constructed in year 2011 with Ground and first floor.

PROJECT DURATION: 15 months

PROJECT SIZE:

Ground floor = 700 sqft

First Floor = 528 sqft







# **PAUL & MONICA BRITTO**

PROJECT TYPE: RESIDENTIAL

PROJECT DETAILS: Designed to Give a Balconies and Terrces facing the Front road area and keeping Modern Contemporary Look.

PROJECT DURATION: 12 months

PROJECT SIZE:

Ground Floor = 1310 sqft

First Floor = 1310 sqft

PROJECT STATUS: COMPLETED in

May2015











PROJECT TYPE: RESIDENTIAL

PROJECT DETAILS: Designed the Project for a NRI based in London, The Looks and Feel has been matched to his criteria of a Modern Villa for him, This gives him a expe