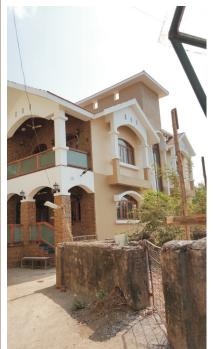

#### JAMES AND STANEY ALMEIDA

PROJECT TYPE: RESIDENTIAL

PROJECT DETAILS: Project owned by 2 brothers, each having 1 BHK at ground floor and upper floor 2 master bedrooms and a lavish terrace, and 2nd floor one room each. Thus 4 BHK individual attached bungalows.

PROJECT DURATION: 12 months both.

PROJECT SIZE: Ground floor = 2003 sqft First Floor = 1427 sqft+ Terrace Second Floor = 823 sqft+ Terrace