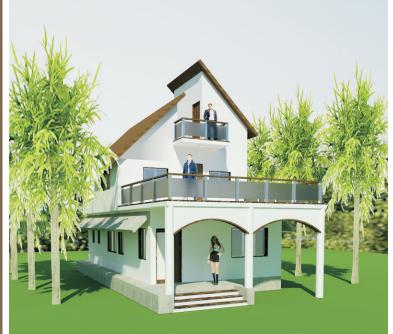

PROJECT SIZE:

Ground Floor = 1310 sqft

First Floor = 1310 sqft

PROJECT STATUS: COMPLETED in

May2015

PROJECT TYPE: RESIDENTIAL

PROJECT DETAILS: Designed the Project for a NRI based in London, The Looks and Feel has been matched to his criteria of a Modern Villa for him, This gives him a experience of Staying in his London Villa.

PROJECT DURATION : INTERIORS
PENDING

PROJECT SIZE:

Ground Floor = 1550 sqft First Floor = 1550 sqft