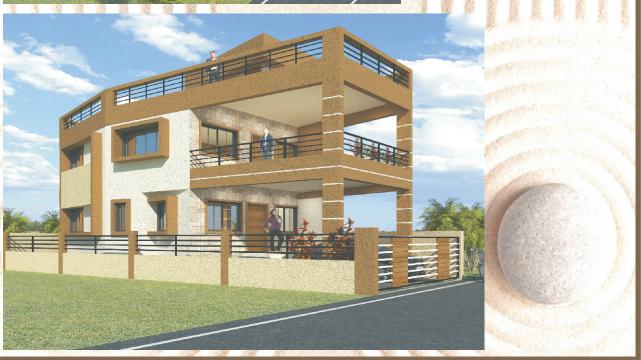

## **SUHAS LOPES**

PROJECT TYPE: Ground Floor & 1st Commercial,2nd AND 3rd RESIDENTIAL FLOOR

PROJECT DETAILS: Designed and executed by in the year of 2014 at Stella Petrol Pump, Stella, Vasai (w).

PROJECT DURATION: 24 Months

PROJECT SIZE:

Ground Floor = 1471 sqft
First Floor = 1471 sqft
Second Floor = 1471 sqft
Third Floor = 1471 sqft