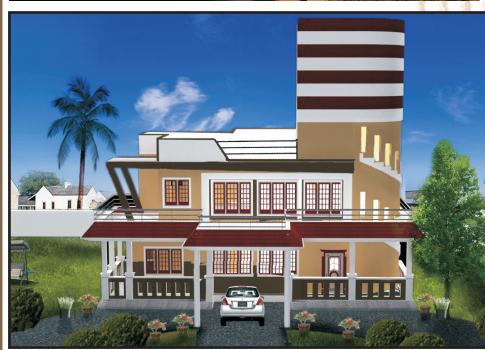

ached bungalows.

PROJECT DURATION: 12 months both.

PROJECT SIZE: Ground floor = 2003 sqft First Floor = 1427 sqft+ Terrace Second Floor = 823 sqft+ Terrace









## **DOMINIC ALMEIDA**

PROJECT TYPE: RESIDENTIAL

PROJECT DETAILS: Designed on a plot of 2000 sqft , A bungalow size of 1018 sqft at ground floor + First Floor+

Second Floor.

PROJECT DURATION: 15 months

PROJECT SIZE:

Ground floor = 1018 sqft

First Floor = 1018 sqft

Second Floor = 1018 sqft

Total = 3054 sqft











# **PRASHANT TIWARI**

PROJECT TYPE: RESIDENTIAL

PROJECT DETAILS: Designed on a plot of 4000 sqft, A bungalow which situates at Bhatane, Road, on way of Great Escape with Ground+ 1st Floor.

PROJECT DURATION: 24 months

PROJECT SIZE:

Ground Floor = 1278 sqft
First Gloot = 1000 sqft

Total = 2278 sqft









# RAJU ALMEIDA

PROJECT TYPE: RESIDENTIAL

PROJECT DETAILS: Designed on a plot of 1800 sqft with ground + 2 floors for three Brothers. 3 BHK's with otla.

PROJECT DURATION: 18 months.

PROJECT SIZE:

Ground floor= first floor = second floor = 1622 sqft BUA.









## **ANAND GAVANKAR**

PROJECT TYPE: RESIDENTIAL

PROJECT DETAILS: Renovated an existing Ground floor structure to give a modern look, ground floor with 1 bedroom and 1st floor with 2 Master bedrooms and Gym and Mandir.

PROJECT DURATION: 24 Months

PROJECT SIZE:

Ground Floor = 1000 sqft First Floor = 1000 sqft







# TRYFUN & AULISON PEREIRA

PROJECT TYPE: RESIDENTIAL

PROJECT DETAILS: Designed in 2000 sqft, this project has a been designed for attached scheme. Ground 1 BHK and first with 2 Master bedrooms and a lav