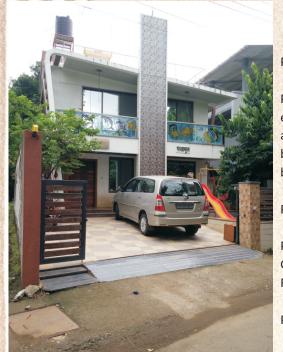

#### **VINAY BRITTO**

PROJECT TYPE: RESIDENTIAL

PROJECT DETAILS: Single Bunglow made in such a way that after 10 Years the Project can be separated with a wall and new staircase to make 2 nos Attached Bungalows.

PROJECT DURATION: 15 MONTHS

PROJECT SIZE:

Ground Floor = 1723 sqft First Floor = 1723 sqft

PROJECT STATUS: Completed May 2016