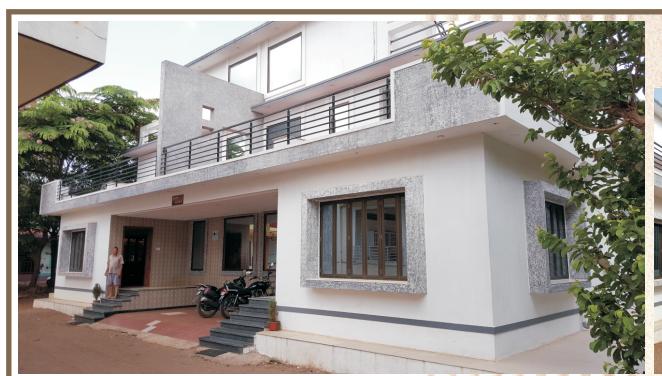

## **ANAND GAVANKAR**

PROJECT TYPE: RESIDENTIAL

PROJECT DETAILS: Renovated an existing Ground floor structure to give a modern look, ground floor with 1 bedroom and 1st floor with 2 Master bedrooms and Gym and Mandir.

PROJECT DURATION: 24 Months

PROJECT SIZE:

Ground Floor = 1000 sqft First Floor = 1000 sqft