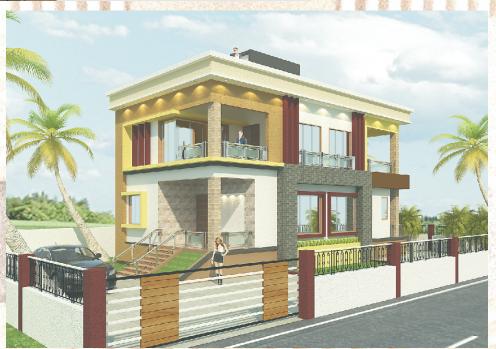

# RAJU ALMEIDA

PROJECT TYPE: RESIDENTIAL

PROJECT DETAILS: Designed on a plot of 1800 sqft with ground + 2 floors for three Brothers. 3 BHK's with otla.

PROJECT DURATION: 18 months.

PROJECT SIZE:

Ground floor= first floor = second floor = 1622 sqft BUA.