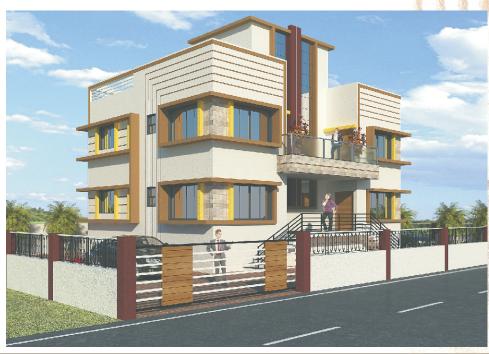

## **DOMINIC ALMEIDA**

PROJECT TYPE: RESIDENTIAL

PROJECT DETAILS: Designed on a plot of 2000 sqft , A bungalow size of 1018 sqft at ground floor + First Floor+

Second Floor.

PROJECT DURATION: 15 months

PROJECT SIZE:

Ground floor = 1018 sqft

First Floor = 1018 sqft

Second Floor = 1018 sqft

Total = 3054 sqft