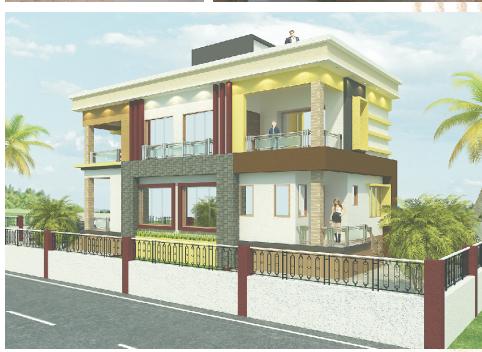

# **PRASHANT TIWARI**

PROJECT TYPE: RESIDENTIAL

PROJECT DETAILS: Designed on a plot of 4000 sqft, A bungalow which situates at Bhatane, Road, on way of Great Escape with Ground+ 1st Floor.

PROJECT DURATION: 24 months

PROJECT SIZE:

Ground Floor = 1278 sqft
First Gloot = 1000 sqft

Total = 2278 sqft