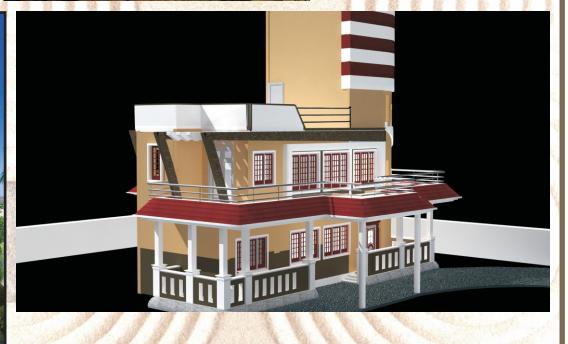

# **PAUL & MONICA BRITTO**

PROJECT TYPE: RESIDENTIAL

PROJECT DETAILS: Designed to Give a Balconies and Terrces facing the Front road area and keeping Modern Contemporary Look.

PROJECT DURATION: 12 months

PROJECT SIZE:

Ground Floor = 1310 sqft

First Floor = 1310 sqft

PROJECT STATUS: COMPLETED in

May2015

PROJECT TYPE: RESIDENTIAL

PROJECT DETAILS: Designed the Project for a NRI based in London, The Looks and Feel has been matched to his criteria of a Modern Villa for him, This gives him a experience of Staying in his London Villa.