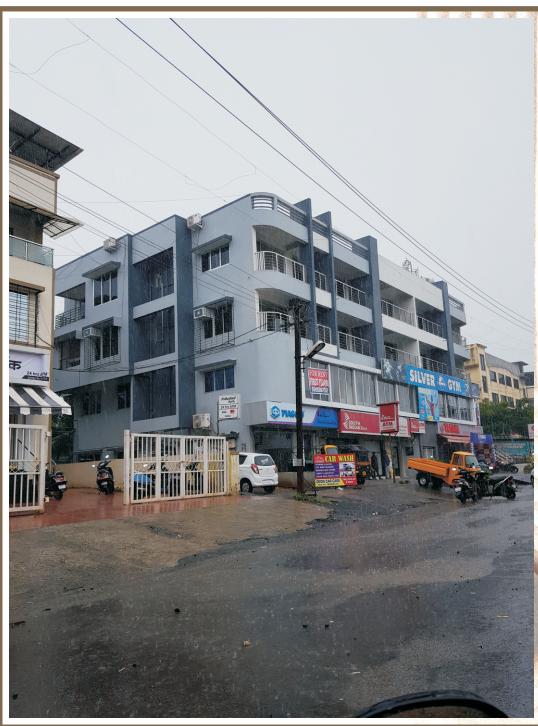

## **SUHAS LOPES**

PROJECT TYPE: Ground Floor & 1st Commercial,2nd AND 3rd RESIDENTIAL FLOOR

PROJECT DETAILS: Designed and executed by in the year of 2014 at Stella Petrol Pump, Stella, Vasai (w).

PROJECT DURATION: 24 Months

PROJECT SIZE:

Ground Floor = 1471 sqft
First Floor = 1471 sqft
Second Floor = 1471 sqft
Third Floor = 1471 sqft