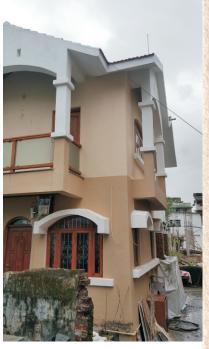

## **DOMINIC ALMEIDA**

PROJECT TYPE: RESIDENTIAL

PROJECT DETAILS: Designed on a plot of 2000 sqft , A bungalow size of 1018 sqft at ground floor + First Floor+

Second Floor.

PROJECT DURATION: 15 months

PROJECT SIZE:

Ground floor = 1018 sqft

First Floor = 1018 sqft

Second Floor = 1018 sqft

Total = 3054 sqft