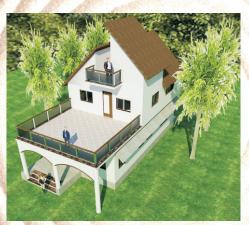

PROJECT SIZE:

Ground Floor = 1310 sqft

First Floor = 1310 sqft

PROJECT STATUS: COMPLETED in

May2015

PROJECT TYPE: RESIDENTIAL

PROJECT DETAILS: Designed the Project for a NRI based in London, The Looks and Feel has been matched to his criteria of a Modern Villa for him, This gives him a experience of Staying in his London Villa.

PROJECT DURATION : INTERIORS
PENDING

PROJECT SIZE:

Ground Floor = 1550 sqft First Floor = 1550 sqft