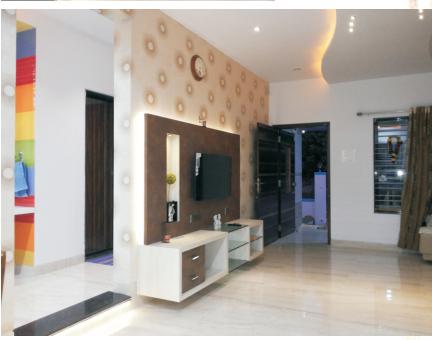

#### SANDEEP RAUT BUNGALOW

**PROJECT TYPE: RESIDENTIAL** 

PROJECT DETAILS: 3BHK House with Ground and 1st floor above. Spacious Living, Kitchen and Mandir area.

LOCATION: Diwanman, Vasai West.

**DURATION**: One year

PROJECT SIZE: 2500 sqft Carpet.