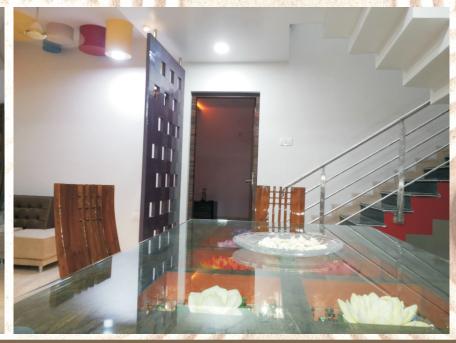

#### SANDEEP RAUT BUNGALOW

**PROJECT TYPE: RESIDENTIAL** 

PROJECT DETAILS: 3BHK House with Ground and 1st floor above. Spacious Living, Kitchen and Mandir area.

LOCATION: Diwanman, Vasai West.

**DURATION**: One year

PROJECT SIZE: 2500 sqft Carpet.