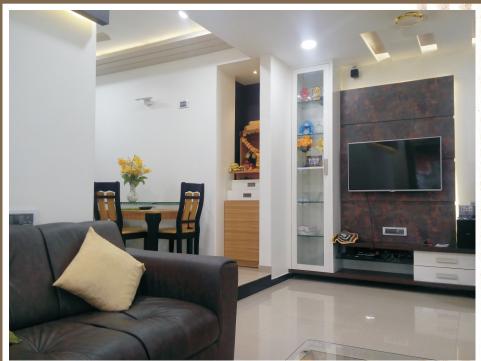

#### SANDEEP RAUT FLAT

**PROJECT TYPE: RESIDENTIAL** 

PROJECT DETAILS: 2 bhk flat with Living Dining and Kitchen.

**LOCATION**: Diwanman Talao, Vasai west.

**DURATION**: 4 Months.

PROJECT SIZE: 690 sqft Carpet.