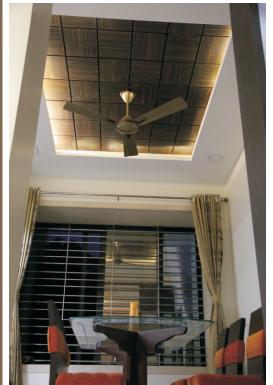

#### SANDEEP RAUT BUNGALOW

**PROJECT TYPE: RESIDENTIAL** 

PROJECT DETAILS: 3BHK House with Ground and 1st floor above. Spacious Living, Kitchen and Mandir area.

LOCATION: Diwanman, Vasai West.

**DURATION**: One year

PROJECT SIZE: 2500 sqft Carpet.