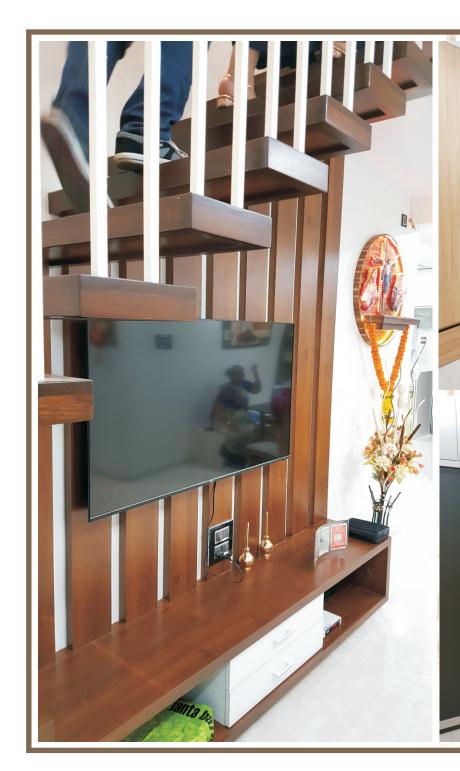

#### SANDEEP RAUT BUNGALOW

**PROJECT TYPE: RESIDENTIAL** 

PROJECT DETAILS: 3BHK House with Ground and 1st floor above. Spacious Living, Kitchen and Mandir area.

LOCATION: Diwanman, Vasai West.

**DURATION**: One year

PROJECT SIZE: 2500 sqft Carpet.