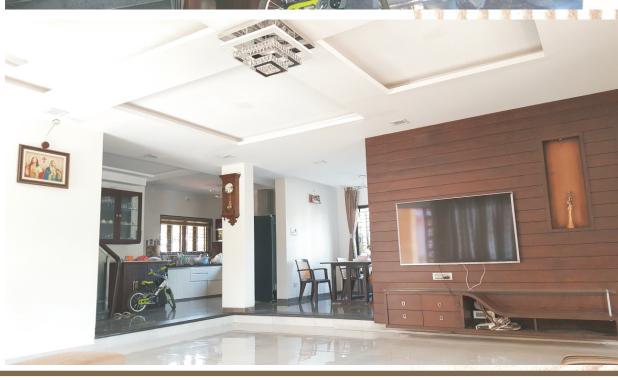

#### SANDEEP RAUT BUNGALOW

**PROJECT TYPE: RESIDENTIAL** 

PROJECT DETAILS: 3BHK House with Ground and 1st floor above. Spacious Living, Kitchen and Mandir area.

LOCATION: Diwanman, Vasai West.

**DURATION**: One year

PROJECT SIZE: 2500 sqft Carpet.