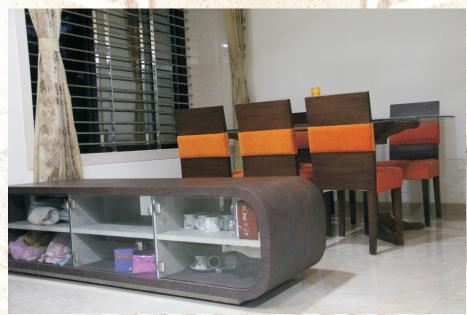

#### SANDEEP RAUT BUNGALOW

**PROJECT TYPE: RESIDENTIAL** 

PROJECT DETAILS: 3BHK House with Ground and 1st floor above. Spacious Living, Kitchen and Mandir area.

LOCATION: Diwanman, Vasai West.

**DURATION**: One year

PROJECT SIZE: 2500 sqft Carpet.