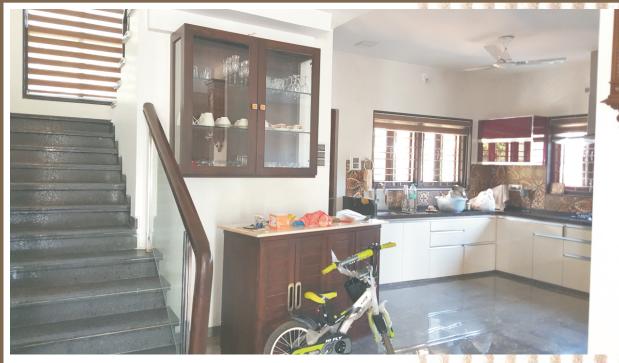

#### SANDEEP RAUT BUNGALOW

**PROJECT TYPE: RESIDENTIAL** 

PROJECT DETAILS: 3BHK House with Ground and 1st floor above. Spacious Living, Kitchen and Mandir area.

LOCATION: Diwanman, Vasai West.

**DURATION**: One year

PROJECT SIZE: 2500 sqft Carpet.