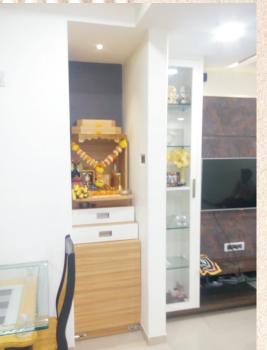

#### SANDEEP RAUT FLAT

**PROJECT TYPE: RESIDENTIAL** 

PROJECT DETAILS: 2 bhk flat with Living Dining and Kitchen.

**LOCATION**: Diwanman Talao, Vasai west.

**DURATION**: 4 Months.

PROJECT SIZE: 690 sqft Carpet.