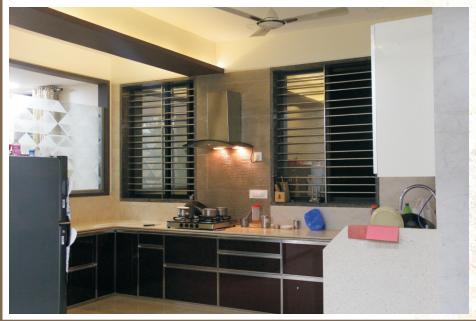

#### SANDEEP RAUT FLAT

**PROJECT TYPE: RESIDENTIAL** 

PROJECT DETAILS: 2 bhk flat with Living Dining and Kitchen.

**LOCATION**: Diwanman Talao, Vasai west.

**DURATION**: 4 Months.

PROJECT SIZE: 690 sqft Carpet.

#### **SAKET LOPES**

**PROJECT TYPE: RESIDENTIAL** 

PROJECT DETAILS: 2BHK House at Ground floor with Living, Dining and Kitchen.

LOCATION: Chulna Road, Vasai (W).

**DURATION**: One year.

PROJECT SIZE: 1750 sqft Carpet.

#### SANDEEP RAUT BUNGALOW

**PROJECT TYPE: RESIDENTIAL** 

PROJECT DETAILS: 3BHK House with Ground and 1st floor above. Spacious Living, Kitchen and Mandir area.

LOCATION: Diwanman, Vasai West.

**DURATION**: One year